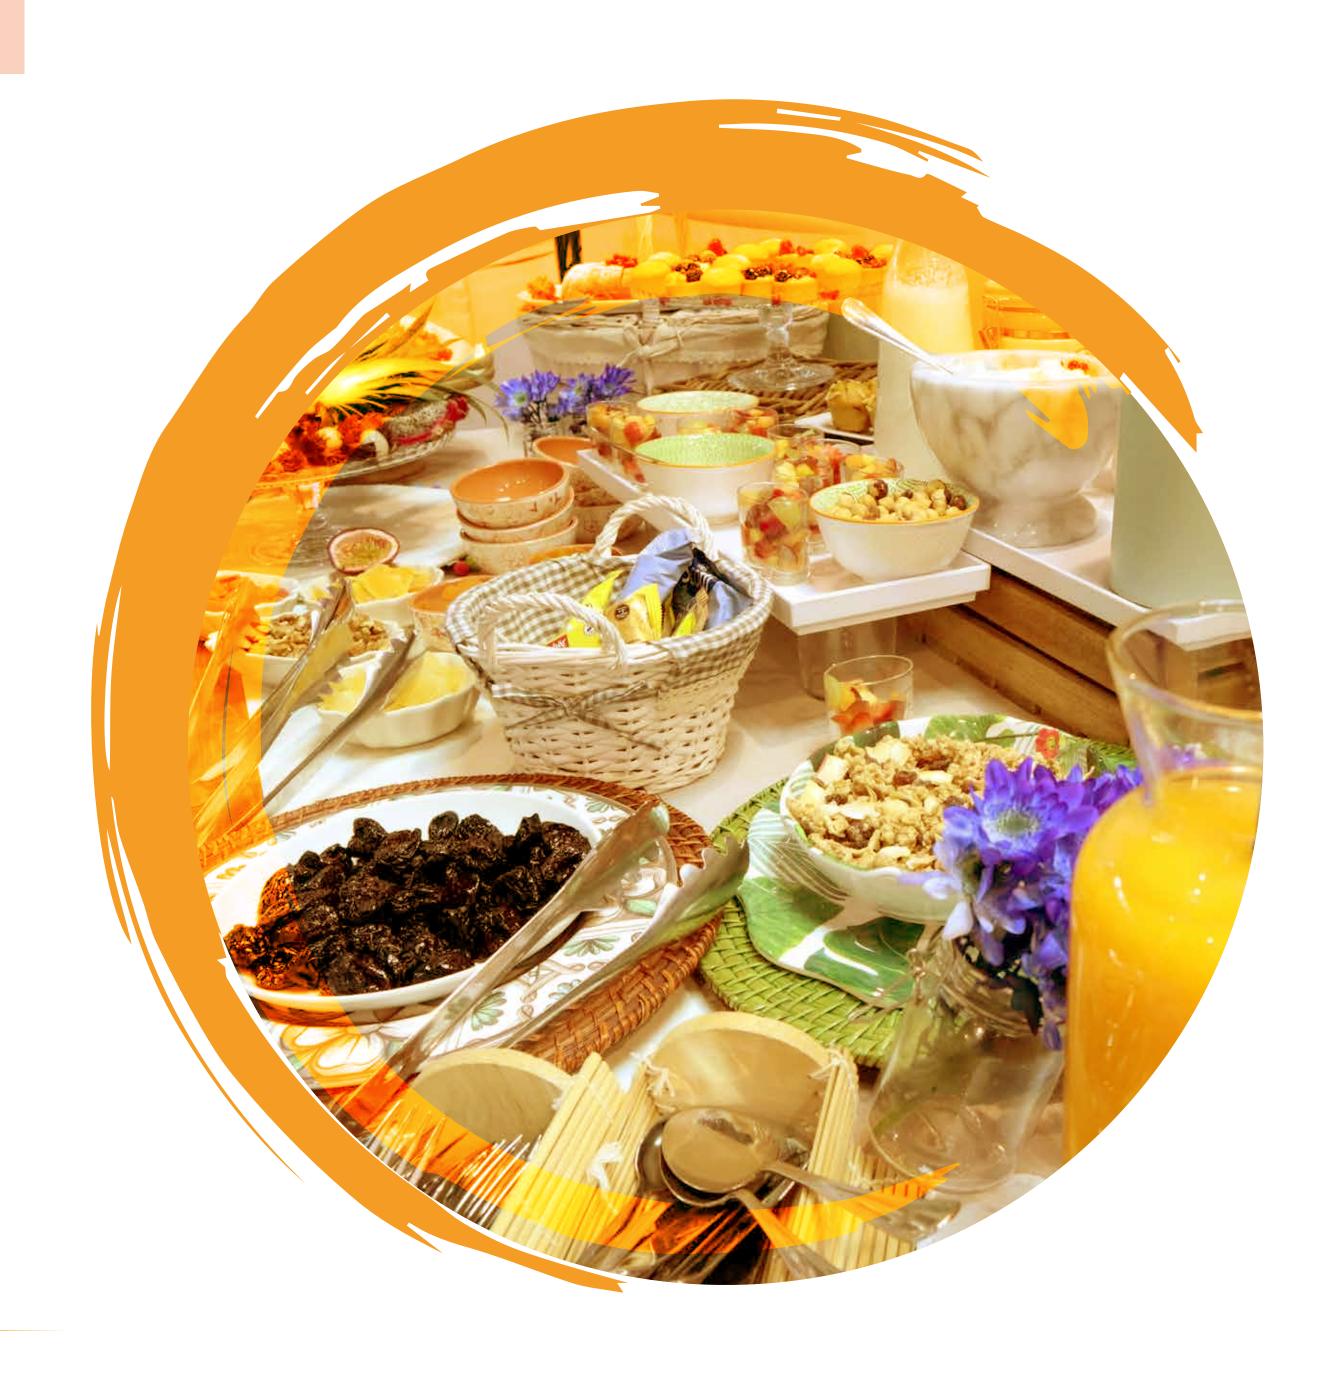

## BREAK

Mineral water

Soft drinks

100% Pure fruit juice

Espresso Coffee

Tea

Milk

Assortment of Homemade cakes

Club sandwiches mignon with cold cuts

or vegetarian

Small stuffed focaccia bread with rosmary

Mineral water 100% Pure fruit juice Espresso Coffee Tea Milk Tea biscuits Mini-pizzas and puff pastry appetizers

Mineral water 100% Pure fruit juice Espresso Coffee Tea Milk Tea biscuits

EASY

Hot piadina with squacquerone cheese and rocket salad (RN) or Bruschettas with creamy codfish (VI) Selection of local cold cuts Cheese assortment with honey and mustard Mix of different breads, focaccia and breadsticks Lasagna with vegetables au gratin Thinly sliced turkey with mixed salad and blasamic vinegar Grilled vegetables

Freshy sliced seasonal fruit | Dessert mousse | Mineral water | Soft drinks | Local vines Coffee