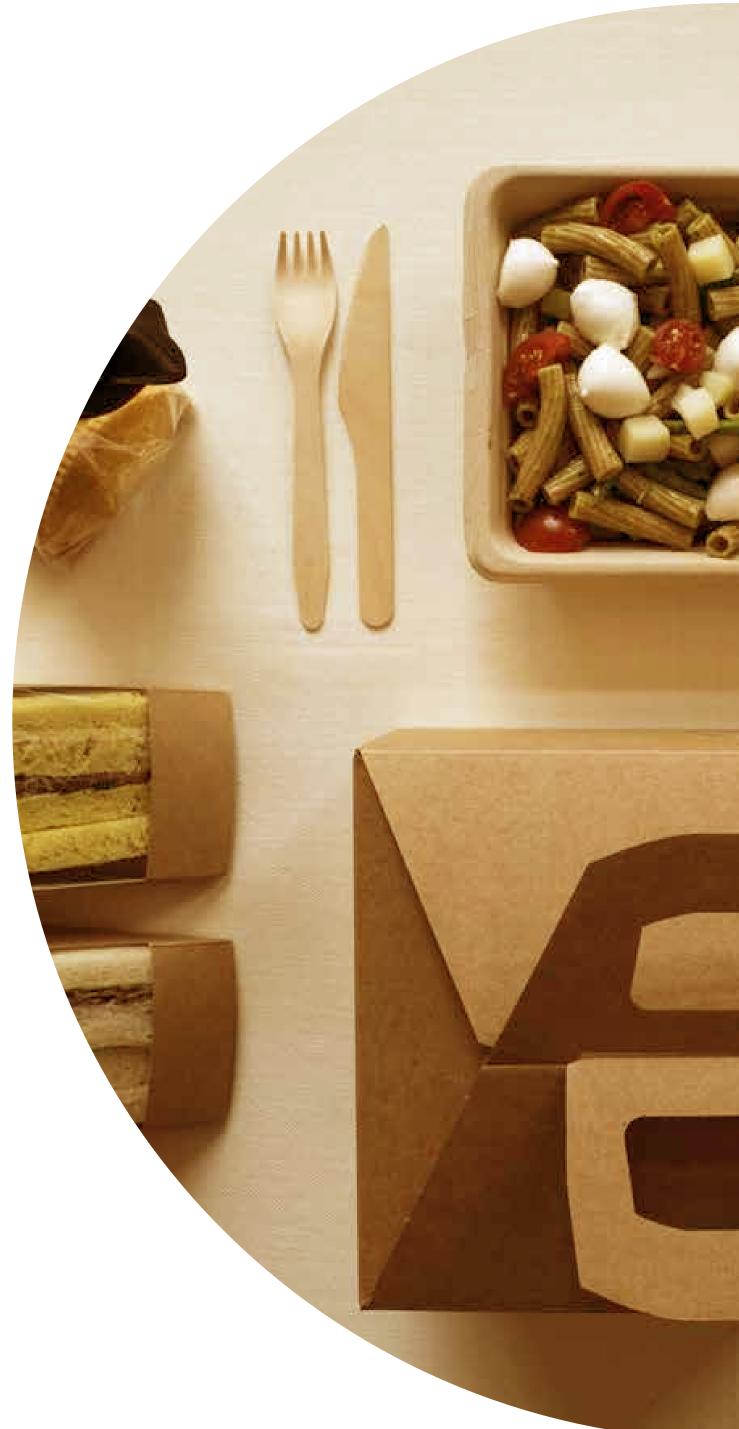

# LUNCH BOX & VOUCHER

## **BOX LUNCH** offer

#### COUNTRY

Passatelli salad + Arista (roast pork) with lemon + Vegetables caponata + Mousse desserts + Water 0,5 lt.

#### WELLNESS

Farro (emmer) salad with vegetables + White chicken meat + Grilled vegetables + Fruit or dessert + Water 0,5 lt.

#### EASY BREAK 1

Crudaiola di pasta (pasta salad) + 2 sandwiches + Fruit or dessert + Water 0,5 lt.

#### EASY BREAK 2

1 cold sandwich + 1 panini + Fruit or packaged dessert

#### FAST

Cold forst course + cold second course + side vegetables + Water 0,5 lt.