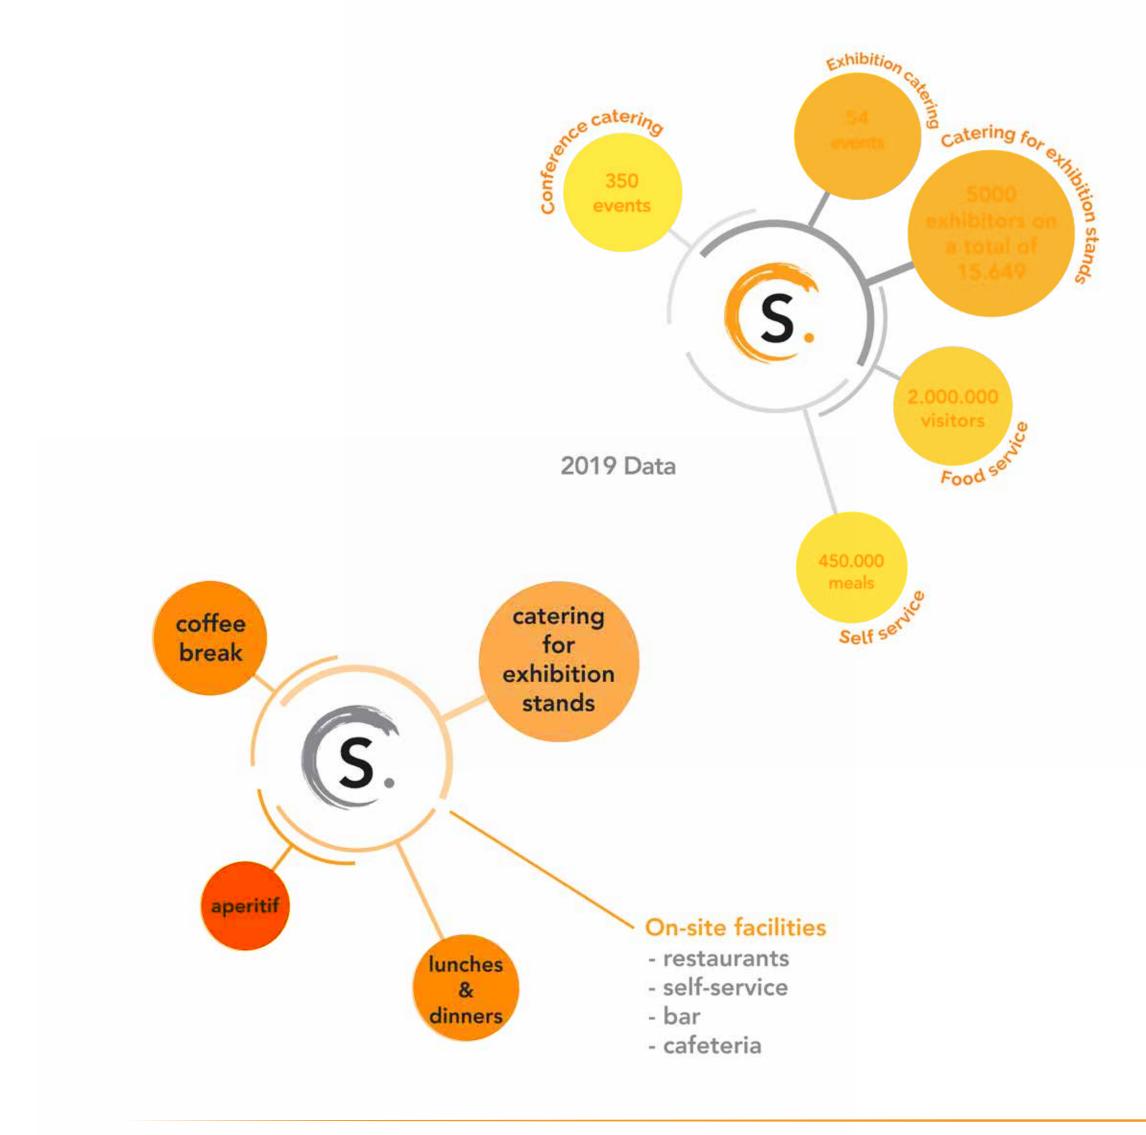

## **OUR SERVICES**

## **OUR VENUES**

## BANQUETING

Price quotations start from a minimum of 20 guests. Quotations include supplying of: buffet tables, damask linen tableclothes, Bio and/or compostable single use cutlery, qualified personell in uniform equipped with PPE and under the coordination of a person in charge. Supplement for glass/steel/ceramic cutlery amounts to €1.50 p.p.

## BREAK

Mineral water

Soft drinks

100% Pure fruit juice

Espresso Coffee

Tea

Milk

Assortment of Homemade cakes