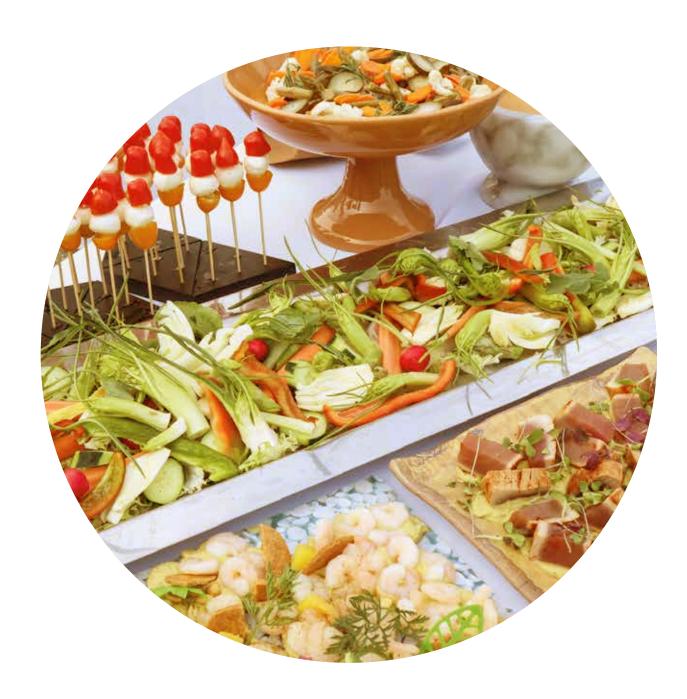

## BANQUETING

Price quotations start from a minimum of 20 guests. Quotations include supplying of: buffet tables, damask linen tableclothes, Bio and/or compostable single use cutlery, qualified personell in uniform equipped with PPE and under the coordination of a person in charge. Supplement for glass/steel/ceramic cutlery amounts to €1.50 p.p.

Mineral water 100% Pure fruit juice Espresso Coffee Tea Milk Tea biscuits

EASY

Hot piadina with squacquerone cheese and rocket salad (RN) or Bruschettas with creamy codfish (VI) Selection of local cold cuts Cheese assortment with honey and mustard Mix of different breads, focaccia and breadsticks Lasagna with vegetables au gratin Thinly sliced turkey with mixed salad and blasamic vinegar Grilled vegetables