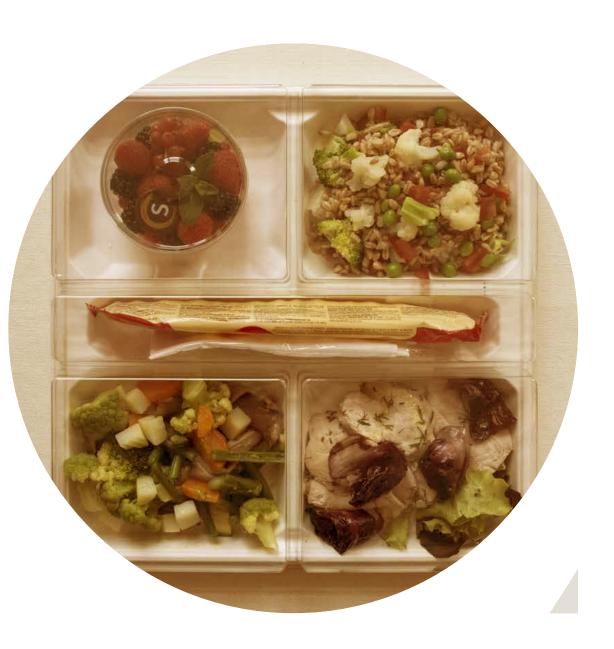

# LUNCH BOX & VOUCHER

## **BOX LUNCH** offer

#### COUNTRY

Passatelli salad + Arista (roast pork) with lemon + Vegetables caponata + Mousse desserts + Water 0,5 lt.

#### WELLNESS

Farro (emmer) salad with vegetables + White chicken meat + Grilled vegetables + Fruit or dessert + Water 0,5 lt.

#### EASY BREAK 1

Crudaiola di pasta (pasta salad) + 2 sandwiches + Fruit or dessert + Water 0,5 lt.

#### EASY BREAK 2

1 cold sandwich + 1 panini + Fruit or packaged dessert

#### FAST

Cold forst course + cold second course + side vegetables + Water 0,5 lt.