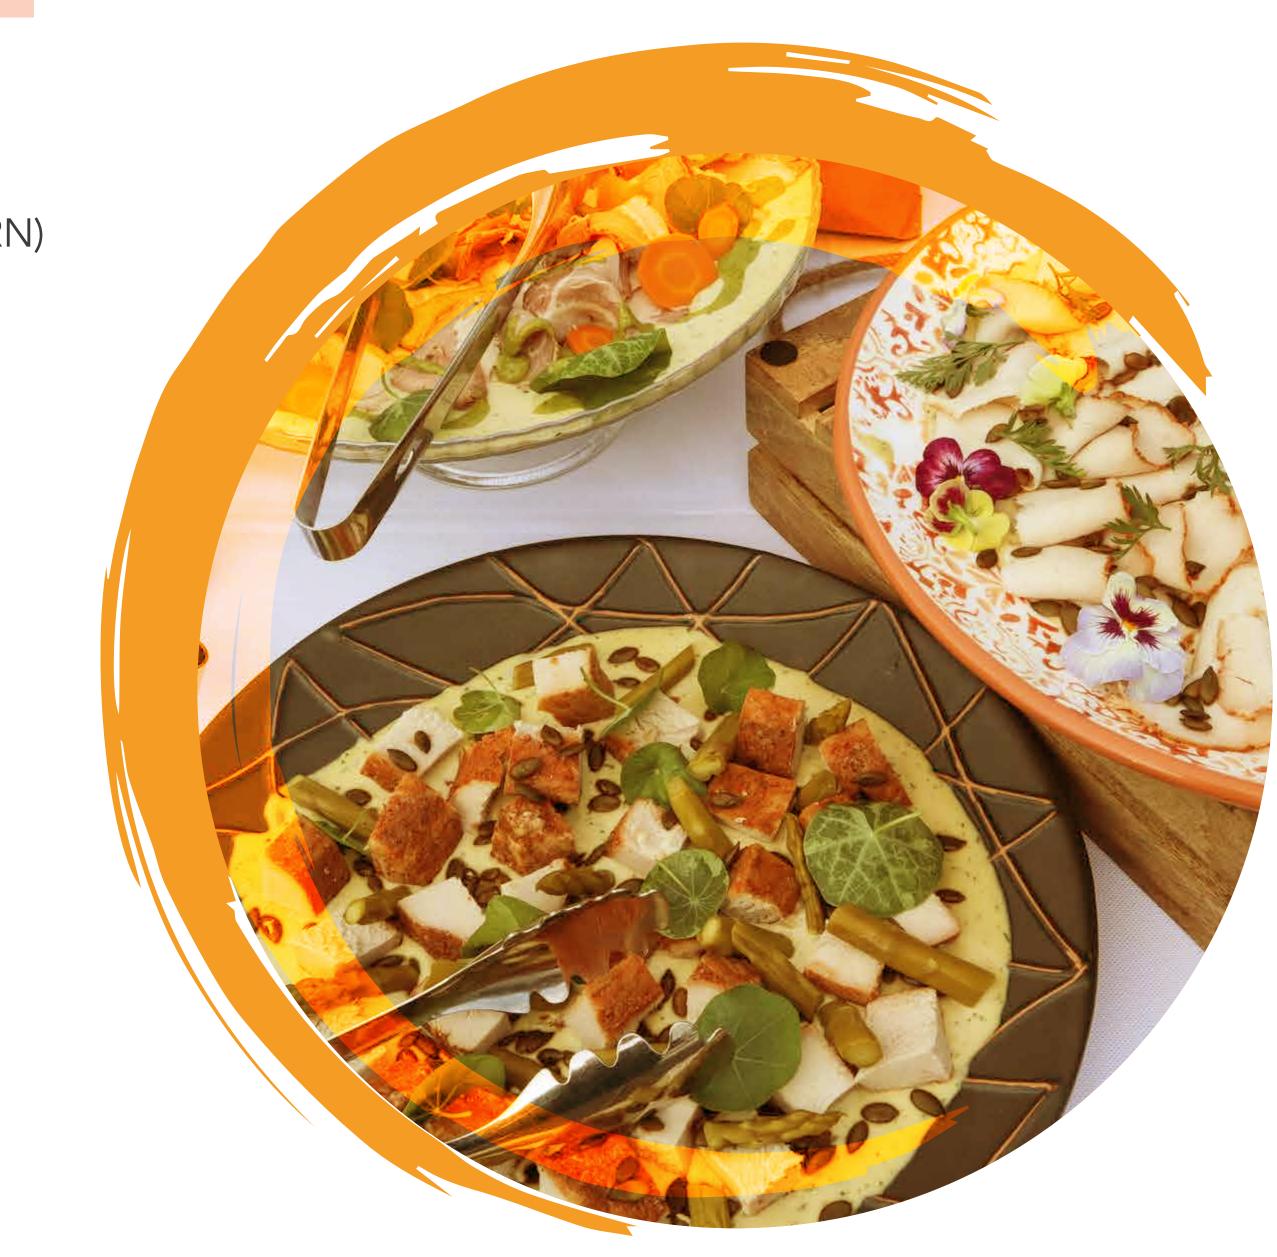

Mineral water 100% Pure fruit juice Espresso Coffee Tea Milk Tea biscuits

EASY

Hot piadina with squacquerone cheese and rocket salad (RN) or Bruschettas with creamy codfish (VI) Selection of local cold cuts Cheese assortment with honey and mustard Mix of different breads, focaccia and breadsticks Lasagna with vegetables au gratin Thinly sliced turkey with mixed salad and blasamic vinegar Grilled vegetables

Fresh seasonal fruit Traditional cakes and pastries assortment Mineral water | soft drinks | Local wines Coffee

Rustic Savory Pie Stuffed Piadina (RN) or Mixed bruschettas (VI) Selection of cold cuts and cheese Grilled vegetables Side bread Nidi di rondine with ricotta cheese and spinach