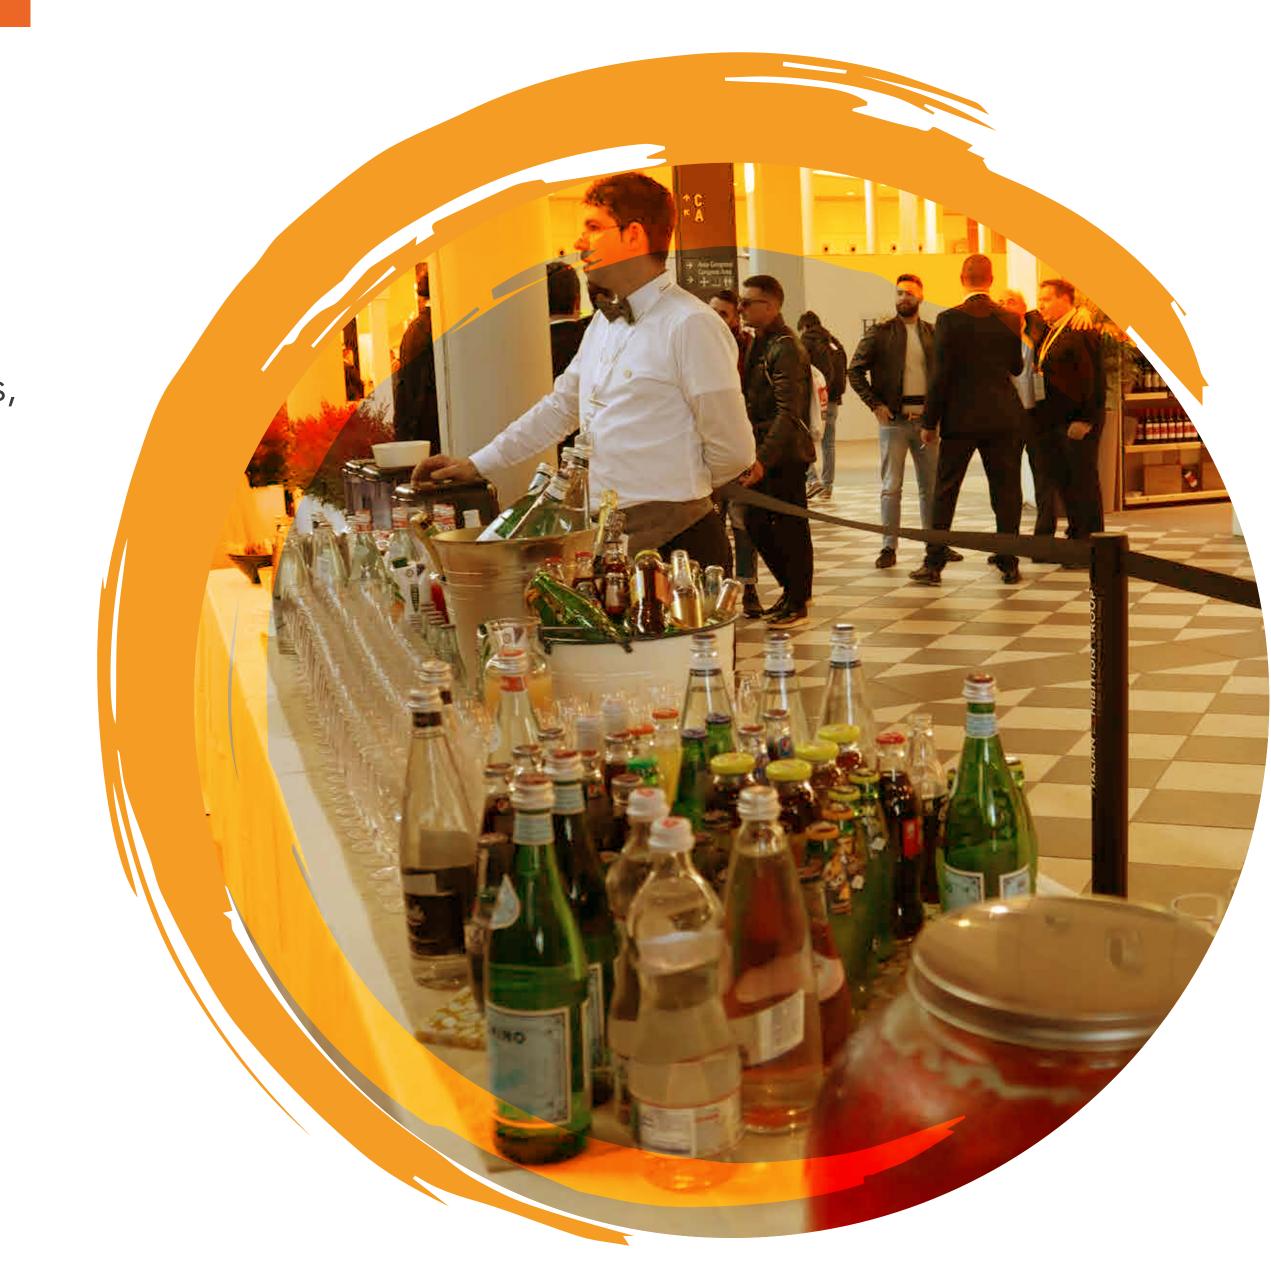

## COCKTAILS **& APETIZERS**

### PREMIUM

Rich selection of alcoholic and non-alcoholic beverages, wine selected by our sommeliers, mineral water.

Puff pastry | Mini-pizzas | Quiche Lorraine Canapeès of soft milk bread with vegetables, cheese, cold cuts | Sandwicheswith walnuts and local cheese Soft brioches bread | Bite-sized rosmary focaccia bread with local cold cuts Assortment of cold sandwiches | Vegetables frittatas Bite-sized savory pies with countryside herbs

Rich selection of alcoholic and non-alcoholic beverages, wine selected by our sommeliers, mineral water..

Appetizers peanuts, crisps, olives Warm finger food mini-pizzas, warm stuffed flatbread, small savory croissants with ham and cheese