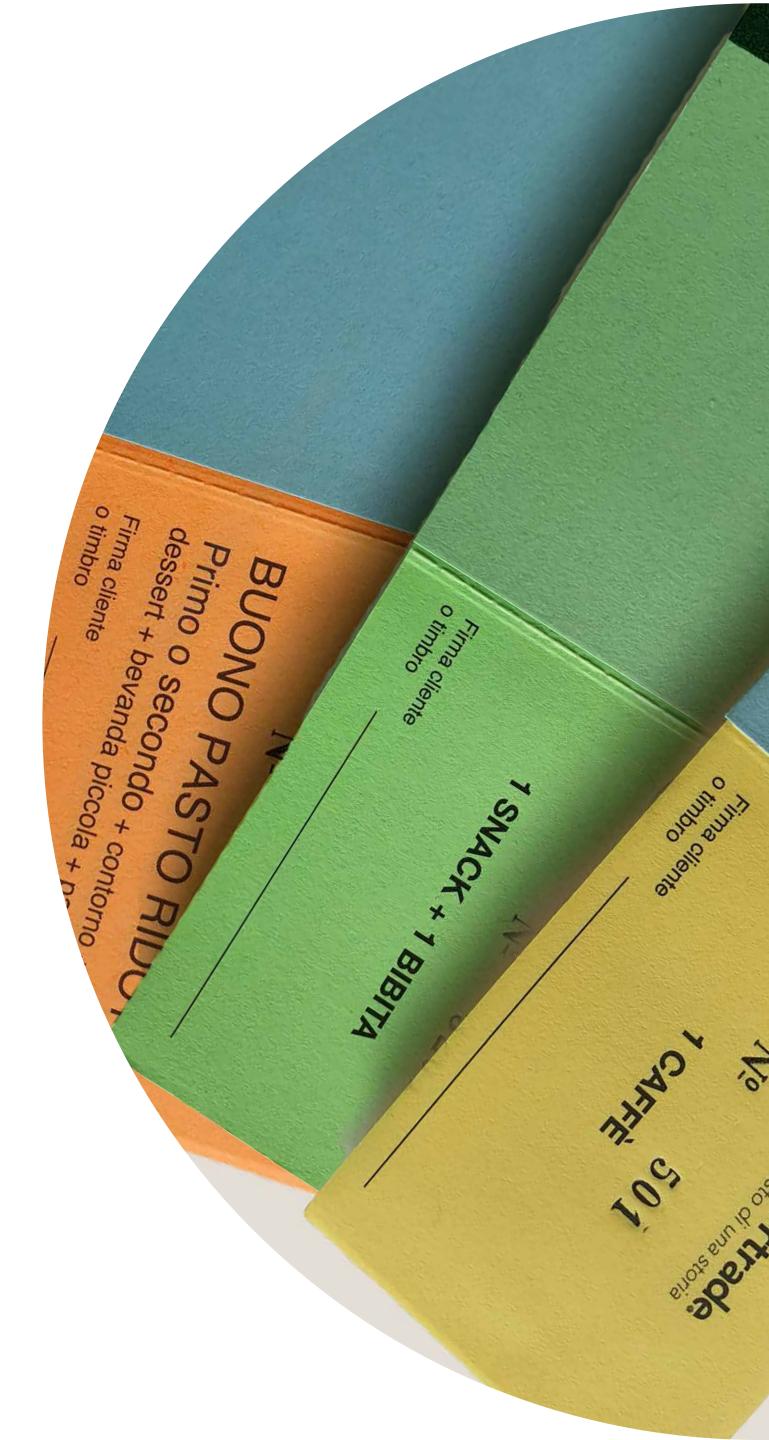

## MEAL VOUCHERS offer

**SNACK + SOFT DRINK VOUCHER** 

**COFFEE VOUCHER** 

#### COMPLETE LUNCH VOUCHER

1st course + 2nd course + side vegetables + fruit + soft drink

**LIGHT LUNCH VOUCHER** 1st course or 2nd course + side vegetables + fruit + soft drink