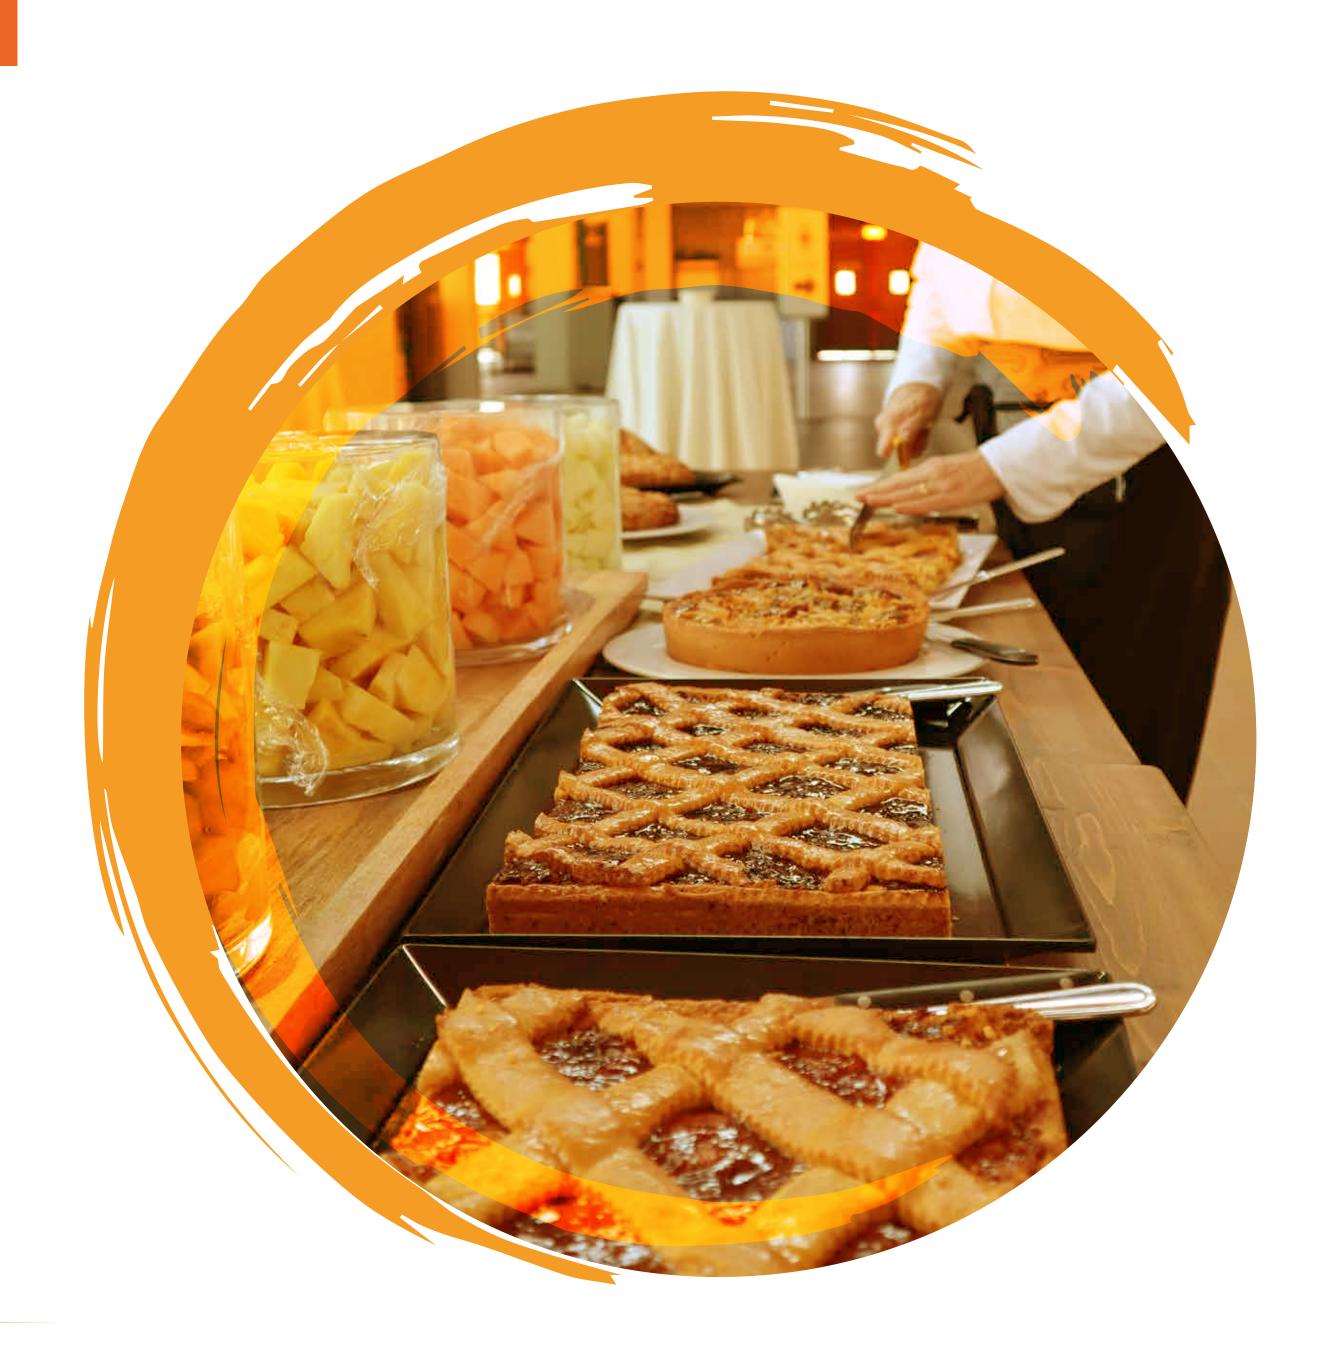

#### **SMART**

EASY

Meter-long ciabatta in a variety of flavors Tomato and Mozzarella Bruschetta Rustic savory pie Stuffed Piadina (RN) or Mediterranean bruschettas (VI) Traditional Cassoni (Rimini) or Savory Stuffed Croissants (VI) Rustic breat with local cold cuts from the countryside Cold Sandwiches with tuna and cereals Rosmary focaccia with speck and fontina cheese Sandwiches with vegetables and cheese

Fresh seasonal fruit Traditional cakes and pastries assortment Mineral water | soft drinks | Local wines Coffee

Rustic Savory Pie Stuffed Piadina (RN) or Mixed bruschettas (VI) Selection of cold cuts and cheese Grilled vegetables Side bread Nidi di rondine with ricotta cheese and spinach